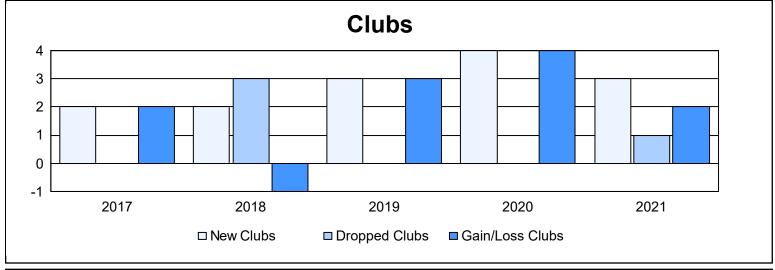

District 403 A3 As of June 2021 Cumulative

| Year      | New<br>Clubs | Dropped<br>Clubs | Gain/<br>Loss<br>Clubs | New<br>Members | Charter<br>Members | Reinstate<br>Members | Transfer<br>Members | Total<br>Member<br>Added | Total<br>Members<br>Dropped | Gain/<br>Loss<br>Members |
|-----------|--------------|------------------|------------------------|----------------|--------------------|----------------------|---------------------|--------------------------|-----------------------------|--------------------------|
| 2016-2017 | 2            | 0                | 2                      | 84             | 47                 | 6                    | 1                   | 138                      | 97                          | 41                       |
| 2017-2018 | 2            | 3                | -1                     | 48             | 46                 | 4                    | 0                   | 98                       | 134                         | -36                      |
| 2018-2019 | 3            | 0                | 3                      | 79             | 100                | 19                   | 3                   | 201                      | 66                          | 135                      |
| 2019-2020 | 4            | 0                | 4                      | 113            | 119                | 29                   | 7                   | 268                      | 129                         | 139                      |
| 2020-2021 | 3            | 1                | 2                      | 166            | 82                 | 3                    | 0                   | 251                      | 183                         | 68                       |
| Average   | 3            | 1                | 2                      | 98             | 79                 | 12                   | 2                   | 191                      | 122                         | 69                       |